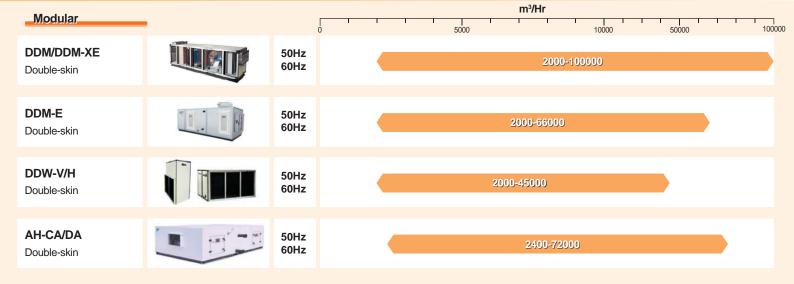

### **AHU Feature**

### Modular

### DDM/DDM-XE

Airtight

DDW-V/H

Standard type

Made in China

Eurovent Certification

DDM/DDM-XE: Made in China DDM: Made in Malaysia

● DDW-V: Vertical, DDW-H: Horizontal

### Double-skin

# DDM-E

Frameless

Made in China

# Double-skin

### AH-CA/DA

 CA: 25mm Double Skin Panel DA: 50mm Double Skin Panel

# Made in Thailand