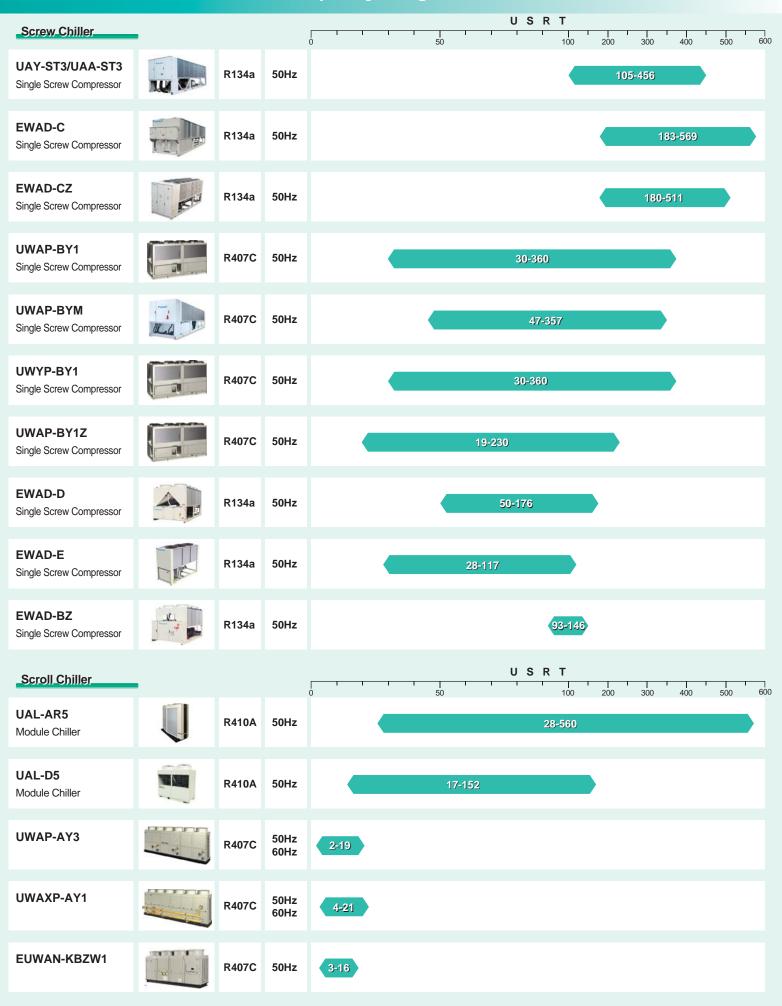

### UAY-ST3/UAA-ST3/UAY-SR3

Flooded-Expansion

Flooded-Expansion

- High Efficiency
- UAY-ST3: Heat Pump, UAA-ST3: Cooling Only, UAY-SR3: Heat Recovery

Made in China

**EWAD-CZ** 

Cooling Only

High Efficiency

**UWAP-BYM** 

Cooling Only

Made in EU

INV

### **Single Screw Compressor**

**Single Screw Compressor** 

Made in China

**UWAP-BY1Z** 

Brazed Plate Heat exchanger

Brazed Plate Heat exchanger

Standard / Low Sound

• Shell & Tube Heat exchanger

Brine chiller

Made in China

**EWAD-E** 

Single Screw Compressor

**Single Screw Compressor** 

### **EWAD-BZ**

- Shell & Tubu Heat exchanger
- Standard / High Efficiency
- Standard / Low / Reduced Sound

Made in EU

Single Screw Compressor

Single Screw Compressor

**EWAD-C** 

Non-INV

Made in EU

**UWAP-BY1** 

Cooling Only

Cooling Only

Flooded-Expansion

Standard / High / Premium Efficiency

### **UWYP-BY1**

Made in China

Brazed Plate Heat exchanger

Brazed Plate Heat exchanger

Heat Pump

Single Screw Compressor

Made in China

### **EWAD-D**

- Shell & Tubu Heat exchanger
- Standard / High Efficiency
- Standard / Low / Extra-Low Sound

Made in EU

Single Screw Compressor

Made in EU

### **UAL-AR5**

- Brazed Plate Heat exchanger
- Heat Pump
- Super High Efficiency
- DC-INV

Made in China

### **UAL-D5**

- Brazed Plate Heat exchanger
- Cooling Only / Heat Pump

### **UWAP-AY3**

- Brazed Plate Heat exchanger
- High Efficiency
- Non-INV

Made in Japan

### **UWAXP-AY1**

- Brazed Plate Heat exchanger
- High Efficiency
- INV

Made in Japan

### **EUWAN-KBZW1**

- Brazed Plate Heat exchanger
- Non-INV