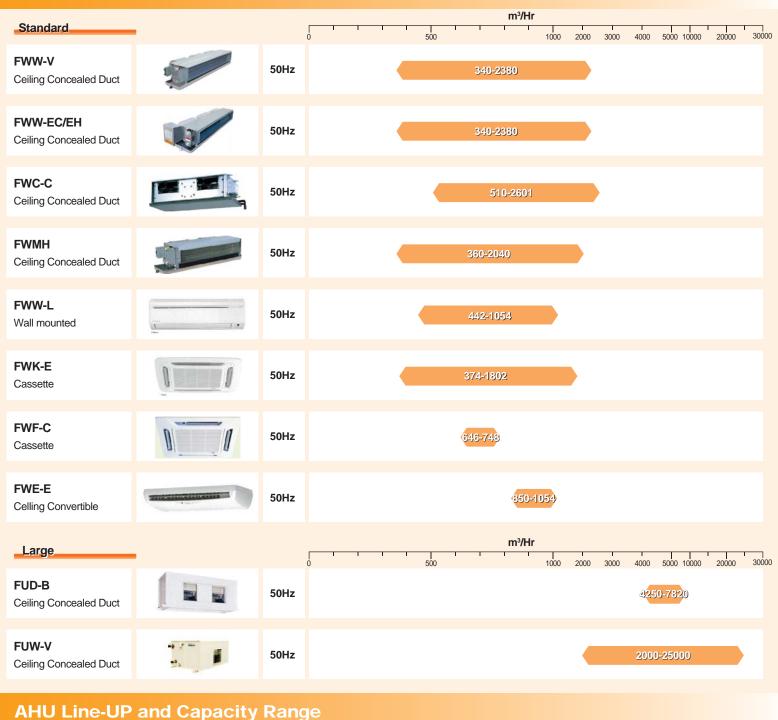

# **FCU Line-UP and Capacity Range**

### **FCU Feature**

### Standard

### FWW-V

● FAN Speed: 3 Step

Made in China

**Ceiling Concealed Duct** 

### **FWC-C**

- High pressure
- FAN Speed: 3 Step

Made in Malaysia

**Ceiling Concealed Duct** 

### FWW-L

● FAN Speed: 4 Step

Made in Malaysia

# **FWF-C**

- ●600\*600
- FAN Speed: 4 Step

Made in Malaysia

### Cassette

**Ceiling Concealed Duct** 

### Made in China

FWW-EC/EH DC-INV

### **FWMH**

Slim Type

Made in China

Cassette

### FWK-E

- 900\*900
- Non-INV/DCINV
- FAN Speed: 3 Step

Made in Malaysia

### **FWE-E**

- Ceiling Suspended / Floor standing

Made in Malaysia

**Celling Convertible** 

### Large

### FUD-B

- High pressure
- FAN Speed: 3 Step

Made in Malaysia

### **Ceiling Concealed Duct**

### **FUW-V**

High pressure

Made in China