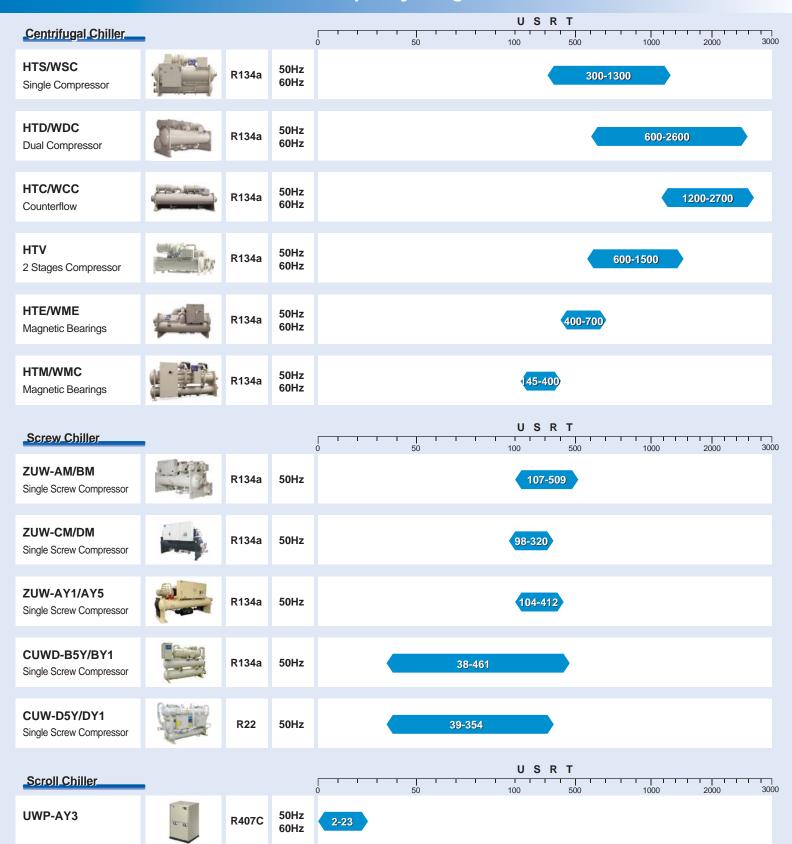

# **Water cooled Chiller Line-UP and Capacity Range**

### **Water cooled Feature**

### Centrifugal Chiller

### HTS/WSC

- INV / Non-INV
- With AHRI Certification

HTS: Made in China WSC: Made in USA

### HTD/WDC

- INV / Non-INV
- With AHRI Certification

HTD: Made in China WDC: Made in USA

**Dual Compressor** 

### HTC/WCC

- High Efficiency
- ●INV / Non-INV
- With AHRI Certification

HTC: Made in China WCC: Made in USA

### Counterflow

### **HTV**

- High Efficiency (High COP)
- With Economizer
- INV / Non-INV
- With AHRI Certification

Made in China

### HTE/WME

- High Efficiency (High IPLV)
- INV
- With AHRI Certification

HTE: Made in China WME: Made in USA

### **Magnetic Bearings**

### HTM/WMC

- High Efficiency (High IPLV)
- INV
- With AHRI Certification

HTM: Made in China WMC: Made in USA

### **Magnetic Bearings**

2 Stages Compressor

### Screw Chiller

### **ZUW-AM/BM**

- Flooded-Expansion
- High Efficiency
- Cooling Only
- With AHRI Certification

Made in China

### **Single Screw Compressor**

### **ZUW-CM/DM**

- Flooded-Expansion
- CM: High Efficiency, DM: Middle Efficiency
- Cooling Only
- With AHRI Certification

Made in China

### Single Screw Compressor

### **ZUW-AY1/AY5**

- Flooded-Expansion
- Cooling Only
- With AHRI Certification

Made in China

Single Screw Compressor

### CUW-D5Y/DY1

- Dry-Expansion
- Cooling Only

Made in China

### Scroll Chiller

### **UWP-AY3**

Brazed Plate Heat exchanger

Made in Japan

### CUWD-B5Y/BY1

- Dry-Expansion
- Cooling Only
- With AHRI Certification

Made in China

# Single Screw Compressor